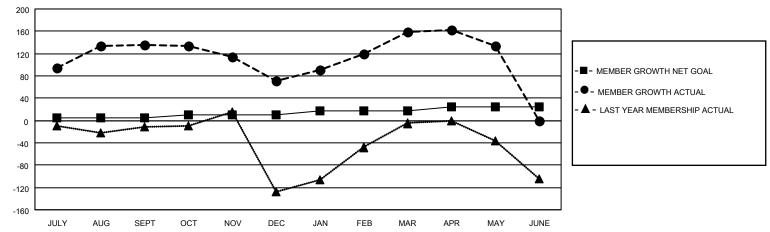

## GOALS AND ACTUAL MEMBERS CUMULATIVE

| DROPPED CLUBS: 3        |          | 71 CLUBS OF 107 ADDED 1 OR<br>MORE NEW MEMBERS | GENDER DISTRIBUTION             |                                |  |
|-------------------------|----------|------------------------------------------------|---------------------------------|--------------------------------|--|
|                         |          | WORE NEW WEINBERS                              | MALE<br>FEMALE                  | 2,882 (79.90%)<br>725 (20.10%) |  |
| DROPPED MEMBERS         |          |                                                | NON BINARY PREFER NOT TO ANSWER | 0 (0.00%)                      |  |
| DECEASED                | 22       |                                                | THE ERMOTTO ANOWER              | 0 (0.0070)                     |  |
| CLUB CANCELLED<br>OTHER | 8<br>204 | CLICK HERE FOR CUMULATIVE MEMBERSHIP DATA      | TOTAL FAMILY UNIT MEMBERS       | 1,226                          |  |
| TOTAL                   | 234      |                                                | FAMILY MEMBERS PAYING HAI       | LF DUES 676                    |  |