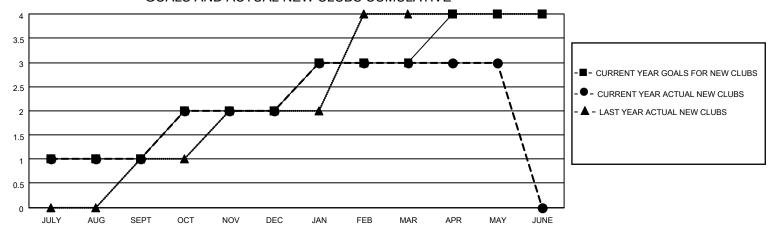

## MONTHLY MEMBERSHIP PROGRESS REPORT

LOCATION INDIA District 317 B Results as of: 5/31/2023

| Clubs RESULTS FOR 2022-2023 |   |   |   | Members RESULTS FOR 2022-2023 |   |     |     |
|-----------------------------|---|---|---|-------------------------------|---|-----|-----|
|                             |   |   |   |                               |   |     |     |
| JULY/AUG/SEPT               | 1 | 1 | 0 | JULY/AUG/SEPT                 | 5 | 182 | 37  |
| OCT/NOV/DEC                 | 1 | 1 | 2 | OCT/NOV/DEC                   | 5 | 122 | 143 |
| JAN/FEB/MAR                 | 1 | 1 | 0 | JAN/FEB/MAR                   | 7 | 105 | 14  |
| APR/MAY/JUNE                | 1 | 0 | 1 | APR/MAY/JUNE                  | 8 | 15  | 40  |

## GOALS AND ACTUAL NEW CLUBS CUMULATIVE



## GOALS AND ACTUAL MEMBERS CUMULATIVE



| DROPPED CLUBS: 3        |          | 71 CLUBS OF 107 ADDED 1 OR<br>MORE NEW MEMBERS | GENDER DISTRIBUTION             |                                |  |
|-------------------------|----------|------------------------------------------------|---------------------------------|--------------------------------|--|
|                         |          | WORE NEW WEINBERS                              | MALE<br>FEMALE                  | 2,882 (79.90%)<br>725 (20.10%) |  |
| DROPPED MEMBERS         |          |                                                | NON BINARY PREFER NOT TO ANSWER | 0 (0.00%)                      |  |
| DECEASED                | 22       |                                                | THE ERMOTTO ANOWER              | 0